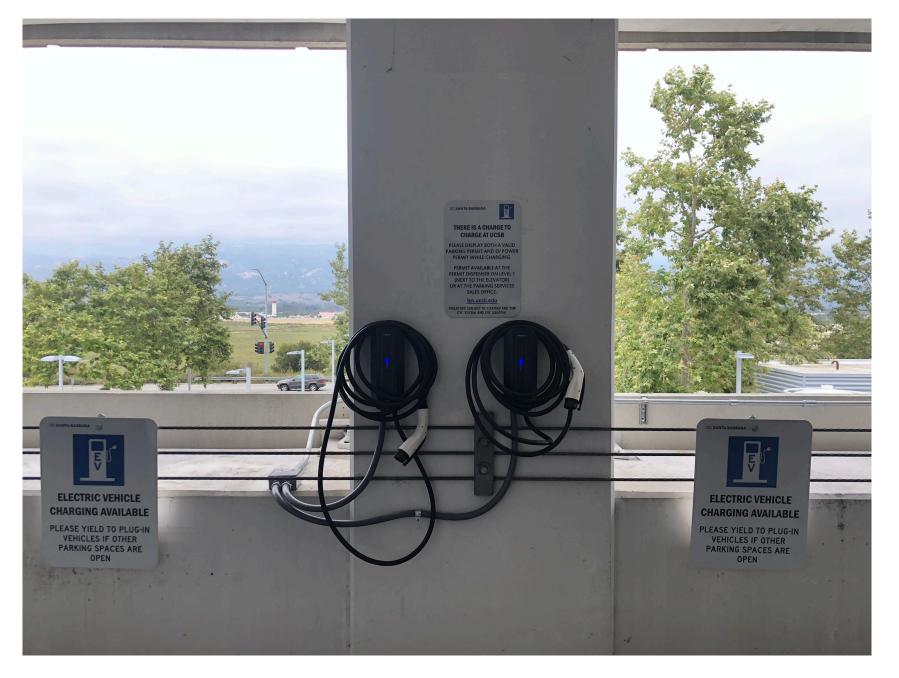

## **Electric Vehicle Charging Infrastructure**

# **EV Charging - Current Strategy**

- Level 2 Trickle Charge
  stations
  - Park for Duration of Work Day
  - Low Cost Chargers
  - EV Reserved and EV Available

UC SANTA BARBARA