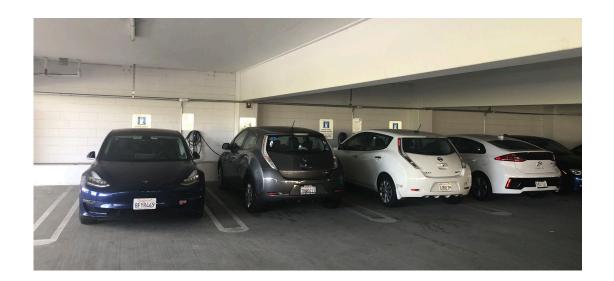

## As of June 2019

- 20 Level 2 ChargePoint
- 4 Level 1 "Bring your own Cord"
- 135 Make-Ready Stubs

### As of October 2019

- 20 Level 2 ChargePoint
- 4 Level 1 "Bring your own Cord"
- 30 Level 2 Trickle Charge
- 105 Make-Ready Stubs

## UC Santa Barbara Fleet

- Electric Sedans
  - 21 Nissan Leafs
- Neighborhood Electric Vehicles
  - 27 (E-Ride, GEM)
- Challenges
  - EV Work trucks: 0