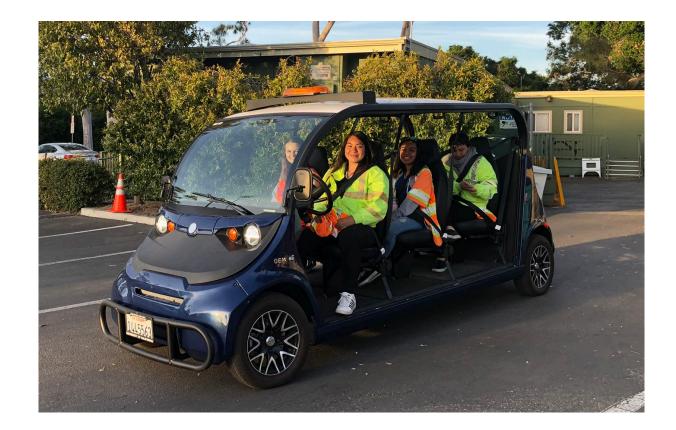

## UC Santa Barbara Fleet

- Electric Sedans
  - 21 Nissan Leafs
- Neighborhood Electric Vehicles
  - 27 (E-Ride, GEM)
- Challenges
  - EV Work trucks: 0